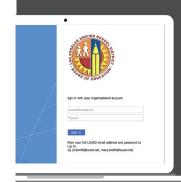

## Teacher login card Welcome to Amplify Reading!

- 1. Navigate to **lausd.mclasshome.com**
- Enter your **LAUSD** email address and password
   Email address
   Password
- 3. Click the **Amplify Reading** tile to login and access your Amplify Reading teacher dashboard.
- 4. **You're in!** From here, you can view your students' progress, download student login IDs, sample the student experience, and find additional information about Amplify Reading.